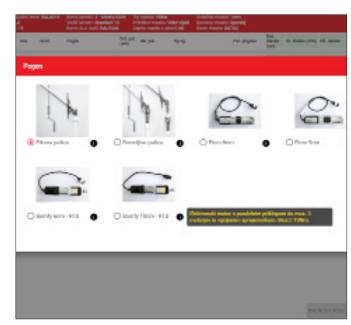

#### ORDERING APPLICATION

User interface that allows you to create and order our products and reproduction materials. The ordering process is quick and accurate while the application is designed to contain only correct informations needed for desired product.