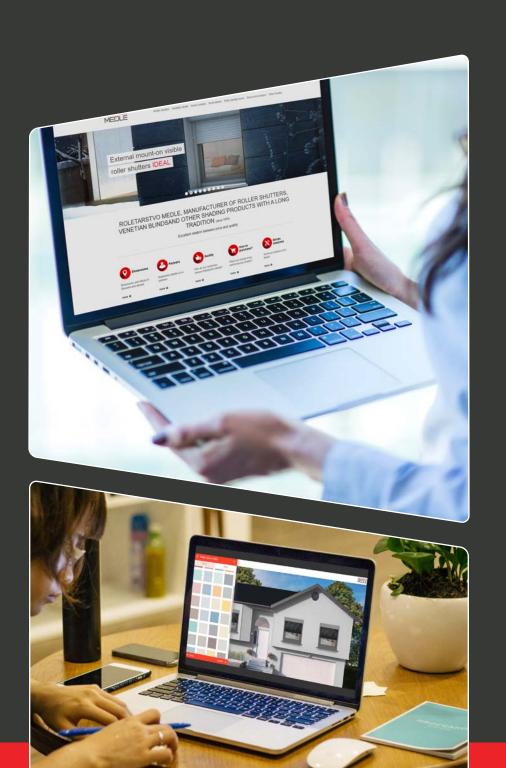

#### WEBSITE & MEDLE ORDER

WWW

#### www.medle.si

On our website you can find all of our products and details.

APP

#### ORDERING APPLICATION

User interface that allows you to create and order our products and reproduction materials. The ordering process is quick and accurate while the application is designed to contain only correct informations needed for desired product.