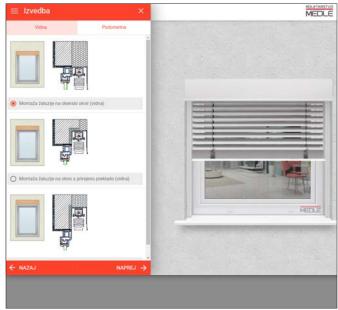

#### ORDERING APPLICATION

User interface that allows you to create and order our products and reproduction materials. The ordering process is quick and accurate while the application is designed to contain only correct informations needed for desired product.