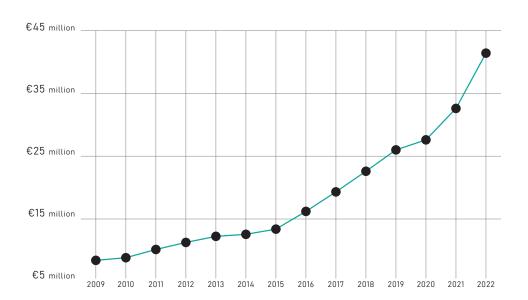

#### MEDLE IN NUMBERS

Modern technological equipment and approximately 200 permanently employed, well-trained staff members can fulfil even our most demanding customers needs.

We create approximately 41 million EUR of annual revenues.