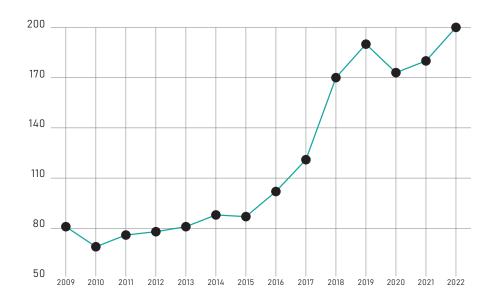

#### Market share 2022:

Do you dream of traveling to space? Do you want to experience the magic of stars and planets? With our high-quality blinds and shutters made with advanced technology, you can create your own space adventure in the comfort of your own home.