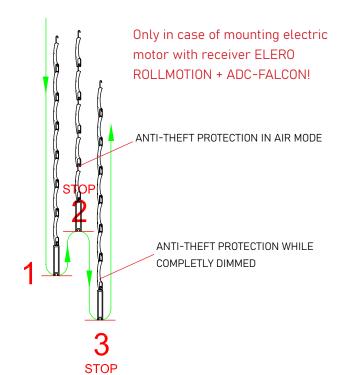

|                                                     | AUTOMATON with<br>stripe, Crank<br>handle | EM -<br>Standard,Plug<br>& Play | EM - ELERO ROLLMOTION<br>+ ADC-FALCON |
|-----------------------------------------------------|-------------------------------------------|---------------------------------|---------------------------------------|
| Air mode WITHOUT<br>anti-theft protection           | x                                         | x                               |                                       |
| ANTI-THEFT<br>PROTECTION*while<br>completely dimmed |                                           | x                               | х                                     |
| ANTI-THEFT<br>PROTECTION*in air mode                |                                           |                                 | х                                     |

#### ANTI-THEFT PROTECTION FUNCTION