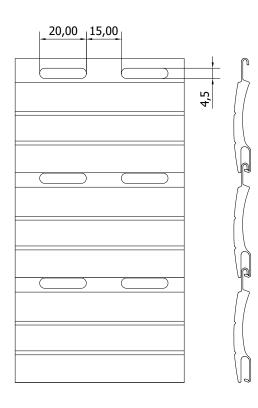

#### SLAT FEATURES

49,12 68 WARNING: Certain colors on the scale may deviate from the original!