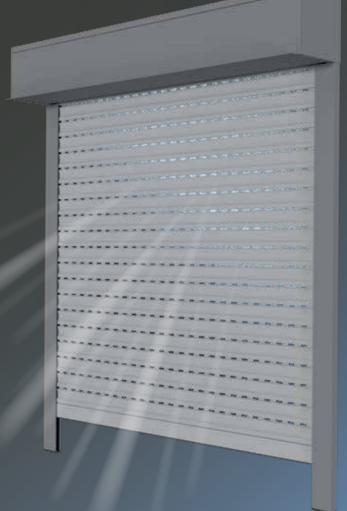

## FALCON ROLLER SHUTTER

### 700% more light

700% more aitflow

Anti-theft protection

## FALCON ROLLER SHUTTER

- NEW innovative roller shutterIt
- combines the good qualities of shutters and blinds

.

- 700% MORE LIGHT
- 700% MORE AIRFLOW
- Significantly stronger
- Compact design
  - Long service life

**ROLLER SHUTTER SYSTEMS** 

- Multifunctionality
- Thermal overheating protection
- ANTI-THEFT PROTECTION IN AIR MODE\*
- Easy maintenance
- Ensuring privacy

\* protected by model and patent

The FALCON slats can be installed in all roller shutter systems that are available on our market (external mount-on visible, external concealed, built-in boxes).