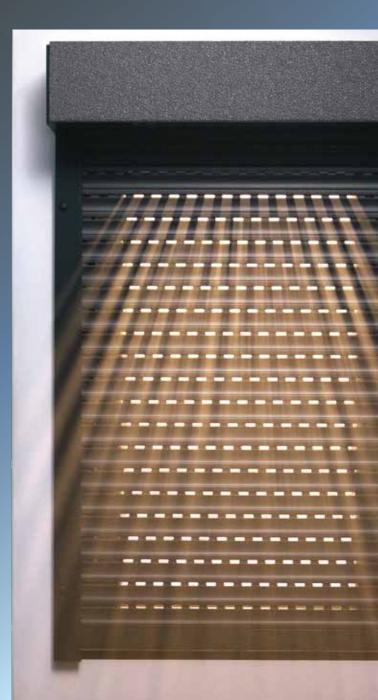

### 700% more light

700% more aitflow

Anti-theft protection

## FALCON ROLLER SHUTTER

- NEW innovative roller shutterIt
- combines the good qualities of shutters and blinds

.

- 700% MORE LIGHT
- 700% MORE AIRFLOW
- Significantly stronger
- Compact design
  - Long service life