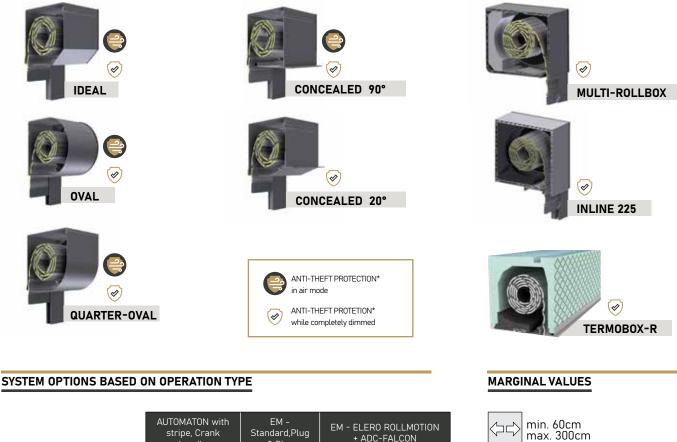

**ROLLER SHUTTER SYSTEMS** 

- Multifunctionality
- Thermal overheating protection
- ANTI-THEFT PROTECTION IN AIR MODE\*
- Easy maintenance
- Ensuring privacy

\* protected by model and patent

The FALCON slats can be installed in all roller shutter systems that are available on our market (external mount-on visible, external concealed, built-in boxes).

|                                                     | AUTOMATON with<br>stripe, Crank<br>handle | EM -<br>Standard,Plug<br>& Play | EM - ELERO ROLLMOTION<br>+ ADC-FALCON |
|-----------------------------------------------------|-------------------------------------------|---------------------------------|---------------------------------------|
| Air mode WITHOUT<br>anti-theft protection           | x                                         | x                               |                                       |
| ANTI-THEFT<br>PROTECTION*while<br>completely dimmed |                                           | x                               | х                                     |
| ANTI-THEFT<br>PROTECTION*in air mode                |                                           |                                 | х                                     |

MEDLE

i www.medle.si/falcon

\* Wind class 4

min. 60cm max. 270cm

max. 7,0m<sup>2</sup>