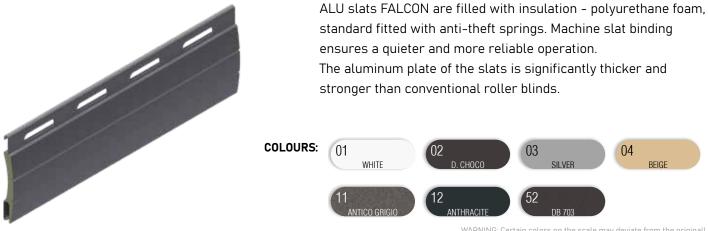

#### SLAT FEATURES

49,12 68 WARNING: Certain colors on the scale may deviate from the original!