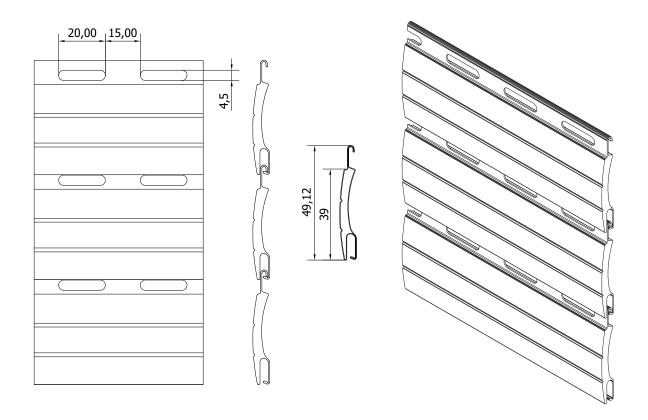

#### **SLAT FEATURES**

ALU slats FALCON are filled with insulation – polyurethane foam, standard fitted with anti-theft springs. Machine slat binding ensures a quieter and more reliable operation.

The aluminum plate of the slats is significantly thicker and stronger than conventional roller blinds.