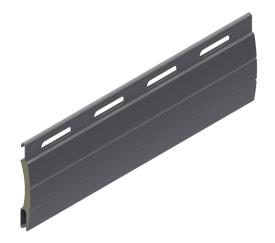

#### **SLAT FEATURES**

ALU slats FALCON are filled with insulation – polyurethane foam, standard fitted with anti-theft springs. Machine slat binding ensures a quieter and more reliable operation.

The aluminum plate of the slats is significantly thicker and stronger than conventional roller blinds.