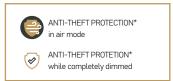

#### SYSTEM OPTIONS BASED ON OPERATION TYPE

|                                               | AUTOMATON with<br>stripe, Crank<br>handle | EM -<br>Standard,Plug<br>& Play | EM - ELERO ROLLMOTION<br>+ ADC-FALCON |
|-----------------------------------------------|-------------------------------------------|---------------------------------|---------------------------------------|
| Air mode WITHOUT anti-theft protection        | X                                         | X                               |                                       |
| ANTI-THEFT PROTECTION*while completely dimmed |                                           | Х                               | Х                                     |
| ANTI-THEFT PROTECTION*in air mode             |                                           |                                 | Х                                     |

\* ANTI-THEFT PROTECTION - It prevents the roller shutter from lifting with a force less than 1000 N.

#### ANTI-THEFT PROTECTION FUNCTION