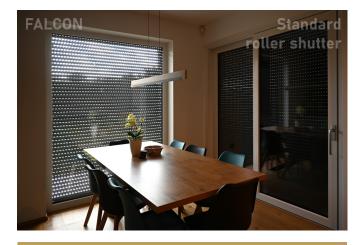

# FALCON® ROLLER SHUTTER

700% more light

700% more aitflow

Anti-theft protection

### **ROLLER SHUTTER**

- NEW innovative roller shutterIt
- · combines the good qualities of shutters and blinds
- 700% MORE LIGHT
- 700% MORE AIRFLOW
- Significantly stronger
- Compact design
- Long service life
- Easy maintenance
- Multifunctionality
- Thermal overheating protection
- ANTI-THEFT PROTECTION IN AIR MODE\*
- Ensuring privacy