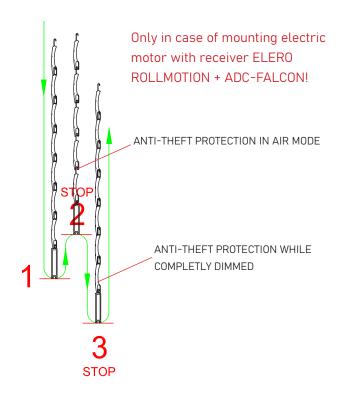

#### SYSTEM OPTIONS BASED ON OPERATION TYPE

|                                               | AUTOMATON with<br>stripe, Crank<br>handle | EM -<br>Standard,Plug<br>& Play | EM - ELERO ROLLMOTION<br>+ ADC-FALCON |
|-----------------------------------------------|-------------------------------------------|---------------------------------|---------------------------------------|
| Air mode WITHOUT anti-theft protection        | X                                         | X                               |                                       |
| ANTI-THEFT PROTECTION*while completely dimmed |                                           | Х                               | Х                                     |
| ANTI-THEFT PROTECTION*in air mode             |                                           |                                 | Х                                     |

\* ANTI-THEFT PROTECTION - It prevents the roller shutter from lifting with a force less than 1000 N.

#### ANTI-THEFT PROTECTION FUNCTION