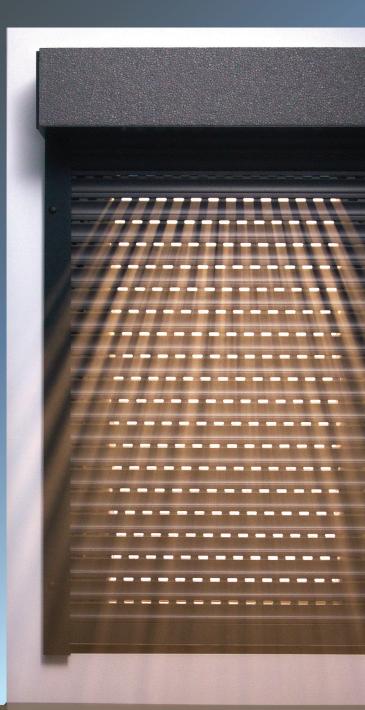

# FALCON® ROLLER SHUTTER

700% more light

700% more aitflow

Anti-theft protection

### **ROLLER SHUTTER**

- NEW innovative roller shutterIt
- · combines the good qualities of shutters and blinds
- 700% MORE LIGHT
- 700% MORE AIRFLOW
- Significantly stronger
- Compact design
- Long service life
- Easy maintenance
- Multifunctionality
- Thermal overheating protection
- ANTI-THEFT PROTECTION IN AIR MODE\*
- Ensuring privacy

#### **SLAT FEATURES**

ALU slats FALCON are filled with insulation – polyurethane foam, standard fitted with anti-theft springs. Machine slat binding ensures a quieter and more reliable operation.

The aluminum plate of the slats is significantly thicker and stronger than conventional roller blinds.